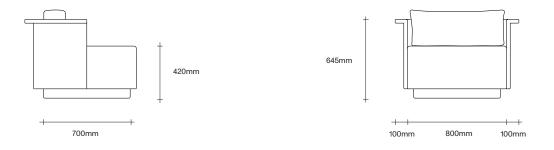

## **SIMON JAMES**

The Park collection takes the refined arm detailing from our Arcade and Auctioneer ranges, and applies it to a new rounded silhouette, designed to work for both home and office. Sculptural curves are offset by its grounded form and generous size, creating a chair and sofa that offers both structured support and relaxation. Comprising timber frame construction, an upholstered seat in multi-density foam, and a foam and feather combination in the back cushion for comfortable back support.

Available in a chair with swivel option, and two sofa sizes.

Made in New Zealand.

47 Normanby Road Mt Eden Auckland 1024 Ph +64 9 377 5556

47 Normanby Road Mt Eden Auckland 1024 Ph +64 9 377 5556