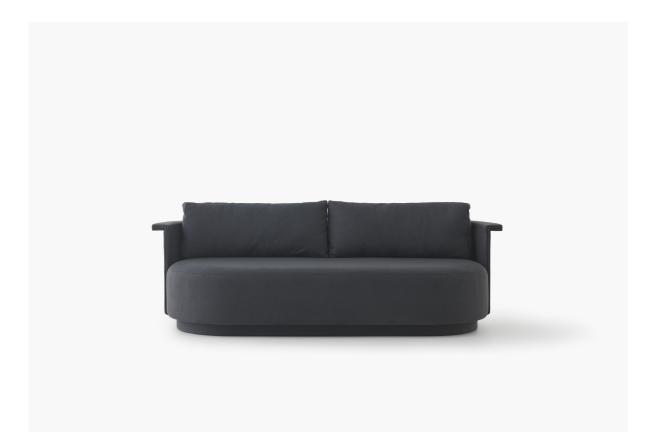

## **SIMON JAMES**

The Park collection takes the refined arm detailing from our Arcade and Auctioneer ranges, and applies it to a new rounded silhouette, designed to work for both home and office. Sculptural curves are offset by its grounded form and generous size, creating a chair and sofa that offers both structured support and relaxation. Comprising timber frame construction, an upholstered seat in multi-density foam, and a foam and feather combination in the back cushion for comfortable back support.

Available in a chair with swivel option, and two sofa sizes.

Made in New Zealand.

47 Normanby Road Mt Eden Auckland 1024 Ph +64 9 377 5556

47 Normanby Road Mt Eden Auckland 1024 Ph +64 9 377 5556