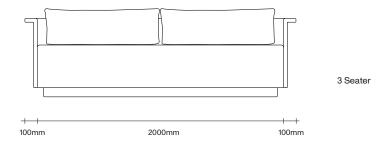

## **SIMON JAMES**

The Park collection takes the refined arm detailing from our Arcade and Auctioneer ranges, and applies it to a new rounded silhouette, designed to work for both home and office. Sculptural curves are offset by its grounded form and generous size, creating a chair and sofa that offers both structured support and relaxation. Comprising timber frame construction, an upholstered seat in multi-density foam, and a foam and feather combination in the back cushion for comfortable back support.

Available in a chair with swivel option, and two sofa sizes.

Made in New Zealand.

47 Normanby Road Mt Eden Auckland 1024 Ph +64 9 377 5556

47 Normanby Road Mt Eden Auckland 1024 Ph +64 9 377 5556