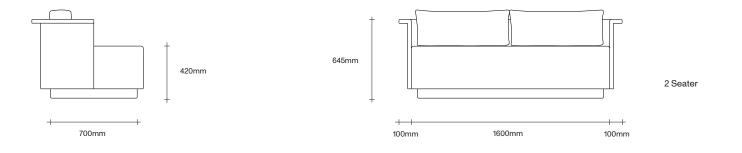

## **SIMON JAMES**

The Park collection takes the refined arm detailing from our Arcade and Auctioneer ranges, and applies it to a new rounded silhouette, designed to work for both home and office. Sculptural curves are offset by its grounded form and generous size, creating a chair and sofa that offers both structured support and relaxation. Comprising timber frame construction, an upholstered seat in multi-density foam, and a foam and feather combination in the back cushion for comfortable back support.

Available in a chair with swivel option, and two sofa sizes.

Made in New Zealand.

47 Normanby Road Mt Eden Auckland 1024 Ph +64 9 377 5556

47 Normanby Road Mt Eden Auckland 1024 Ph +64 9 377 5556