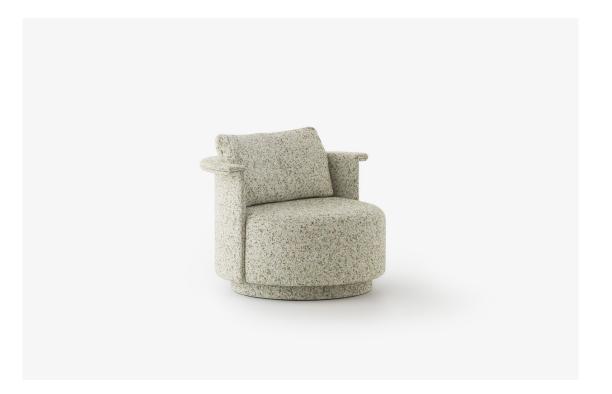

## **SIMON JAMES**

The Park collection takes the refined arm detailing from our Arcade and Auctioneer ranges, and applies it to a new rounded silhouette, designed to work for both home and office. Sculptural curves are offset by its grounded form and generous size, creating a chair and sofa that offers both structured support and relaxation. Comprising timber frame construction, an upholstered seat in multi-density foam, and a foam and feather combination in the back cushion for comfortable back support.

Available in a chair with swivel option, and two sofa sizes.

Made in New Zealand.

47 Normanby Road Mt Eden Auckland 1024 Ph +64 9 377 5556

47 Normanby Road Mt Eden Auckland 1024 Ph +64 9 377 5556