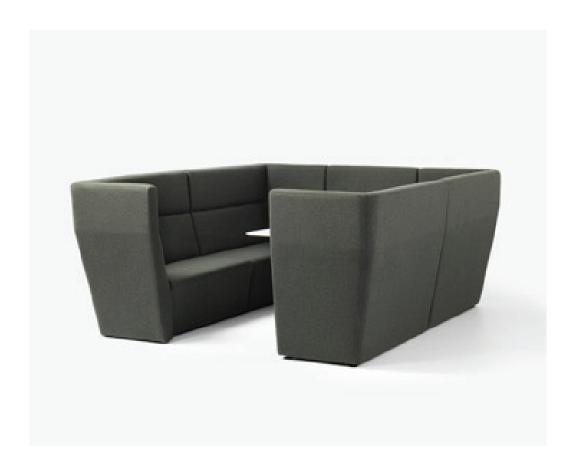

## **SIMON JAMES**

The Paramount Quarters is an enclosed seating arrangement that offers a semi-private meeting space in an open plan working environment. With multiple size options, the Paramount Quarters can accommodate 2 - 8 people depending on the configuration. This system comes with an optional built-in table with HPL top of Oak veneer finish as well as soft wiring component.