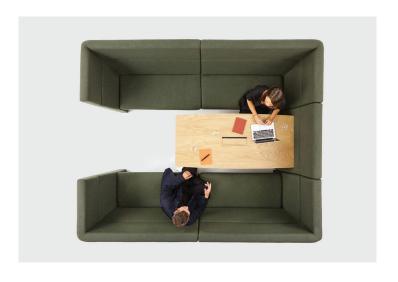

## **SIMON JAMES**

The Paramount Quarters is an enclosed seating arrangement that offers a semi-private meeting space in an open plan working environment. With multiple size options, the Paramount Quarters can accommodate 2 - 8 people depending on the configuration. This system comes with an optional built-in table with HPL top of Oak veneer finish as well as soft wiring component.