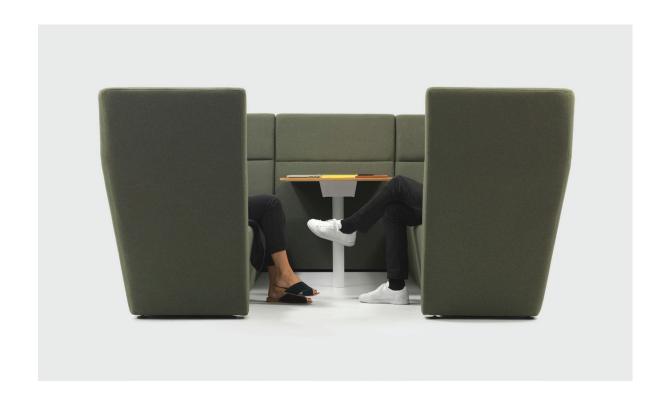

## **SIMON JAMES**

The Paramount Quarters is an enclosed seating arrangement that offers a semi-private meeting space in an open plan working environment. With multiple size options, the Paramount Quarters can accommodate 2 - 8 people depending on the configuration. This system comes with an optional built-in table with HPL top of Oak veneer finish as well as soft wiring component.