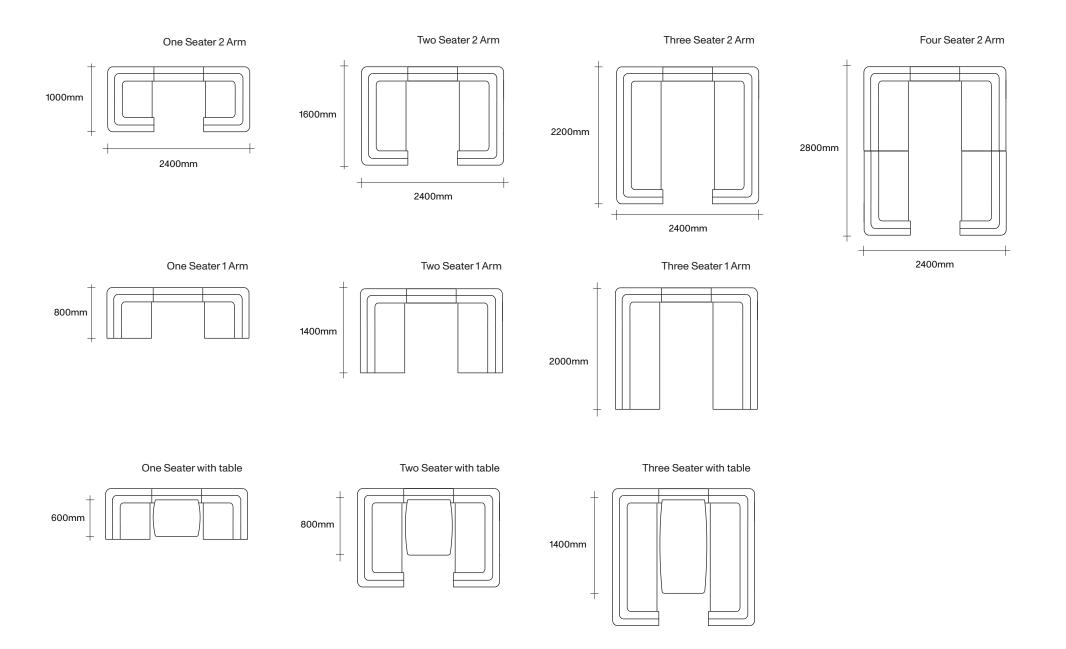

## **SIMON JAMES**

The Paramount Quarters is an enclosed seating arrangement that offers a semi-private meeting space in an open plan working environment. With multiple size options, the Paramount Quarters can accommodate 2 - 8 people depending on the configuration. This system comes with an optional built-in table with HPL top of Oak veneer finish as well as soft wiring component.

Full Revit file library available on request.

Floor to seat height: 450mm

Made in New Zealand