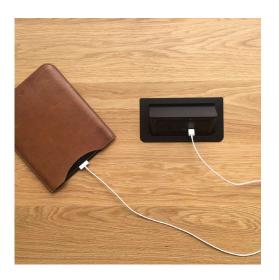

## **SIMON JAMES**

The Paramount Quarters is an enclosed seating arrangement that offers a semi-private meeting space in an open plan working environment. With multiple size options, the Paramount Quarters can accommodate 2 - 8 people depending on the configuration. This system comes with an optional built-in table with HPL top of Oak veneer finish as well as soft wiring component.