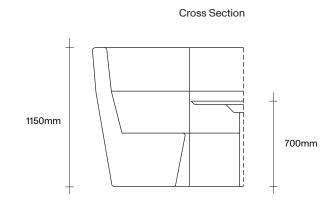

Full Revit file library available on request.

Floor to seat height: 450mm

Made in New Zealand