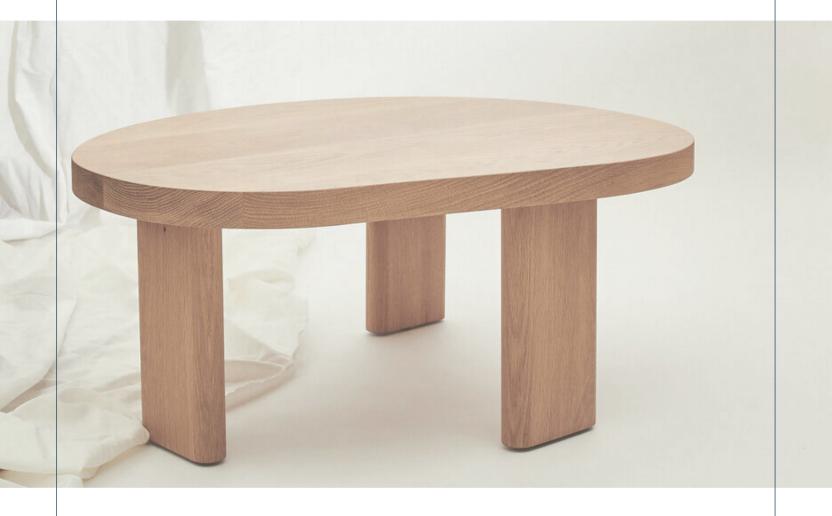

# // **Odie Coffee Table**

The Odie collection combines expressive elements of art with smart engineering. The designs were inspired by modern gallery spaces and using beautifully crafted timber as a subtle but vibrant feature in a room.

### **SYDNEY**

New South Wales Sydney NSW 2000 Australia (03) 9654 1060 sydney@district.com.au

| DIMENSIONS<br>Organic - 850 W x 6700 D x 350 H mm |              |  |  |
|---------------------------------------------------|--------------|--|--|
| Round - Ø800 mm x 350 H mm                        |              |  |  |
| MATERIALS                                         |              |  |  |
| American Ash or American Oak with a plant-        | pased finish |  |  |
|                                                   |              |  |  |
|                                                   |              |  |  |
|                                                   |              |  |  |
|                                                   |              |  |  |
|                                                   |              |  |  |
|                                                   |              |  |  |
|                                                   |              |  |  |
|                                                   |              |  |  |
|                                                   |              |  |  |
|                                                   |              |  |  |
|                                                   |              |  |  |
|                                                   |              |  |  |
|                                                   |              |  |  |
|                                                   |              |  |  |
|                                                   |              |  |  |
|                                                   |              |  |  |
|                                                   |              |  |  |
|                                                   |              |  |  |
|                                                   |              |  |  |
|                                                   |              |  |  |
|                                                   |              |  |  |
|                                                   |              |  |  |
|                                                   |              |  |  |
|                                                   |              |  |  |
|                                                   |              |  |  |
|                                                   |              |  |  |
|                                                   |              |  |  |
|                                                   |              |  |  |
|                                                   |              |  |  |
|                                                   |              |  |  |
|                                                   |              |  |  |
|                                                   |              |  |  |
|                                                   |              |  |  |
|                                                   |              |  |  |