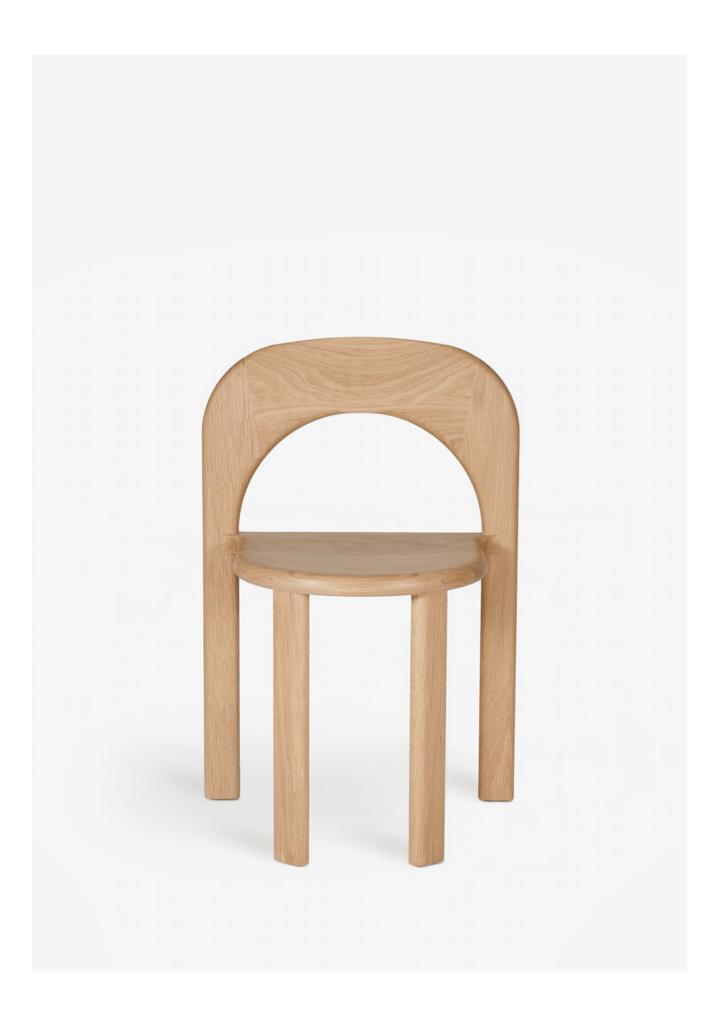

# Odie Chair

The Odie chair is a stackable solid American oak chair with a natural plant-based finish. The Odie chair combines expressive elements of art with smart engineering. The design was inspired by modern gallery spaces and using beautifully crafted timber as a subtle but vibrant feature in a room.

# MATERIALS

**DIMENSIONS:** 77.5cm x W: 52cm x D:41.5cm x SH:45cm