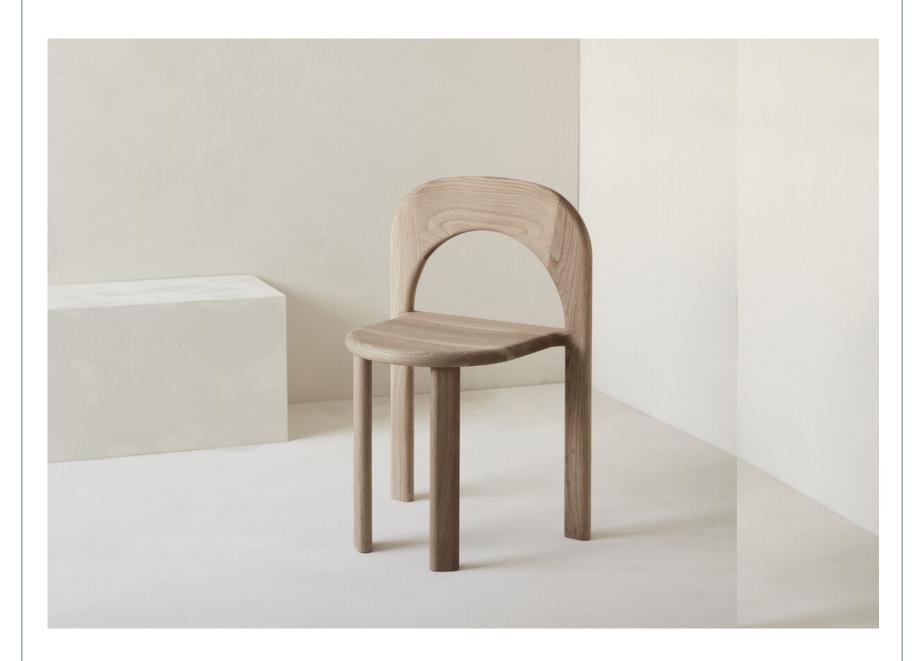

# Odie Chair

The Odie chair is a stackable solid American oak chair with a natural plant-based finish. The Odie chair combines expressive elements of art with smart engineering. The design was inspired by modern gallery spaces and using beautifully crafted timber as a subtle but vibrant feature in a room.