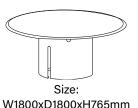

## **VARIANTS AND SIZES**

Size: W2037xD938xH820mm

Size: W1900xD938xH820mm

Size: W1900xD938xH820mm

Size:

Size: W1300xD821xH660mm

W1300xD730xH652mm

Size:

W2450xD938xH820mm

Size: W1300xD560xH452mm

Size: W830xD560xH452mm