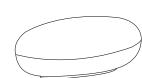

LA MANUFACTURE
Oaze collection
Design by Ana Moussinet

The beating heart of your interior. Oaze is an elementary particle that recomposes space around it, and delivers astonishing comfort. The precise, yet simple, round lines of this levitating monolithic design are conducive to meditation, reverie and sharing confidences. The accomplished allure of

Oaze betrays the nature of its internal structure, made from layers of resilient foam to achieve the ultimate enveloping experience.

Design by Ana Moussinet

3 LA MANUFACTURE OAZE

4 LA MANUFACTURE OAZE

5 LA MANUFACTURE OAZE

## **VARIANTS AND SIZES**

Size: W2037xD938xH820mm

Size: W1900xD938xH820mm

Size: W1900xD938xH820mm

Size:

Size: W1300xD821xH660mm

W1300xD730xH652mm

Size: