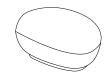

LA MANUFACTURE
Oaze collection
Design by Ana Moussinet

The beating heart of your interior. Oaze is an elementary particle that recomposes space around it, and delivers astonishing comfort. The precise, yet simple, round lines of this levitating monolithic design are conducive to meditation, reverie and sharing confidences. The accomplished allure of

Oaze betrays the nature of its internal structure, made from layers of resilient foam to achieve the ultimate enveloping experience.

Design by Ana Moussinet

3 LA MANUFACTURE OAZE

4 LA MANUFACTURE OAZE

5 LA MANUFACTURE OAZE

## **VARIANTS AND SIZES**

Size: W2037xD938xH820mm

Size: W1900xD938xH820mm

Size: W1900xD938xH820mm

Size:

Size: W1300xD821xH660mm

W1300xD730xH652mm

Size: