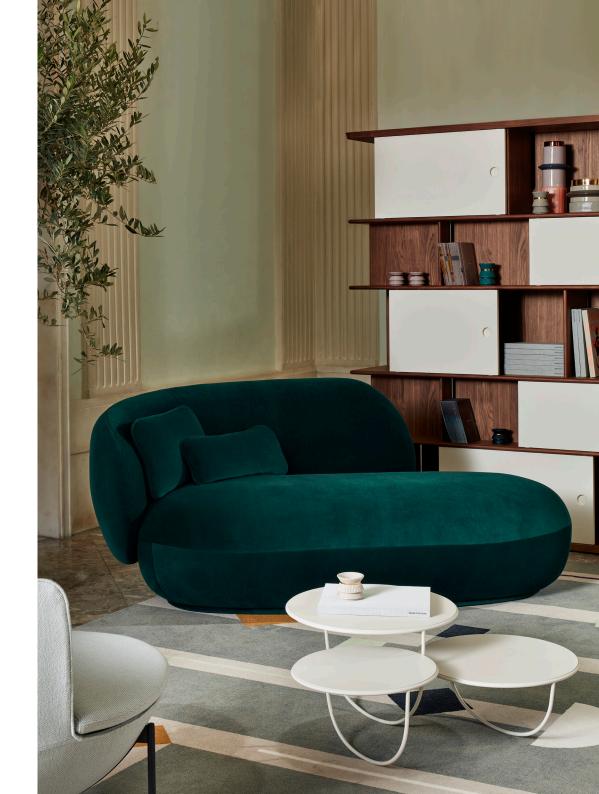

LA MANUFACTURE
Oaze collection
Design by Ana Moussinet

The beating heart of your interior. Oaze is an elementary particle that recomposes space around it, and delivers astonishing comfort. The precise, yet simple, round lines of this levitating monolithic design are conducive to meditation, reverie and sharing confidences. The accomplished allure of

Oaze betrays the nature of its internal structure, made from layers of resilient foam to achieve the ultimate enveloping experience.

Design by Ana Moussinet

3 LA MANUFACTURE OAZE

4 LA MANUFACTURE OAZE

5 LA MANUFACTURE OAZE