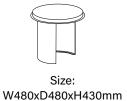

## MATERIALS AND FINISHES

Structure: Metal base, plywood internal structure and foam

Upholstery: fabrics or leather

6 LA MANUFACTURE OAZE

Size: W3000xD1000xH920mm

Size: W680xD680xH340mm

A free and inspired mind, Ana Moussinet owes her expertise to her architecture diploma from the Paris school of Fine Arts, and to her professional experience working with a creative studio. Creation as an art form, technique as the foundation. To her, space is a material to be carved and sculpted, to be embellished before it can be inhabited. Her slavic roots inspire her on a daily basis and lend her practice a sensitive, vibrant feel. An