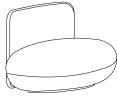

LA MANUFACTURE
Oaze collection
Design by Ana Moussinet

The beating heart of your interior. Oaze is an elementary particle that recomposes space around it, and delivers astonishing comfort. The precise, yet simple, round lines of this levitating monolithic design are conducive to meditation, reverie and sharing confidences. The accomplished allure of

Oaze betrays the nature of its internal structure, made from layers of resilient foam to achieve the ultimate enveloping experience.

Design by Ana Moussinet

3 LA MANUFACTURE OAZE

4 LA MANUFACTURE OAZE

5 LA MANUFACTURE OAZE

## **VARIANTS AND SIZES**

Size: W2037xD938xH820mm

Size: W1900xD938xH820mm

Size: W1900xD938xH820mm

Size:

Size: W1300xD821xH660mm

W1300xD730xH652mm

Size: