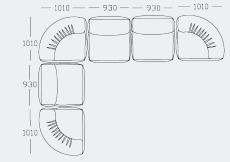

## 10036-49 Sneaker corner

10036-60 Sneaker ottoman

10036-10 Sneaker no-arm

10036-61 Sneaker ottoman 93

10036-60+10+49+10+10+49

10036-49+10+49+10+10+49

10036-60+10+49+10+49

Typical configurations

<u>- 1010</u> <u>- 930</u> <u>- 1010</u> <u>-</u>

Manue

Manue

SHIMM SHIMM

10036-49+10+49

10036-49+10+10+49

10036-61+10

Willitz )