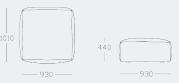

## Modular components

## 10036-49 Sneaker corner

10036-60 Sneaker ottoman

10036-10 Sneaker no-arm

10036-61 Sneaker ottoman 93

10036-60+10+49+10+10+49

10036-49+10+49+10+10+49

10036-60+10+49+10+49

Typical configurations