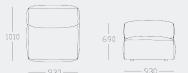

## Modular components

## 10036-49 Sneaker corner

10036-60 Sneaker ottoman

10036-10 Sneaker no-arm

10036-61 Sneaker ottoman 93

10036-60+10+49+10+10+49

10036-49+10+49+10+10+49

10036-60+10+49+10+49

Typical configurations