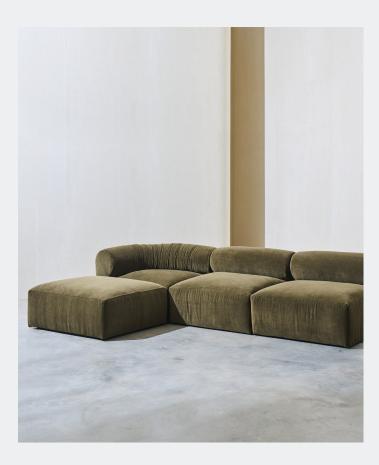

## Modular components

## 10036-49 Sneaker corner

10036-60 Sneaker ottoman

10036-10 Sneaker no-arm

10036-61 Sneaker ottoman 93

10036-60+10+49+10+10+49

10036-49+10+49+10+10+49

10036-60+10+49+10+49

Typical configurations