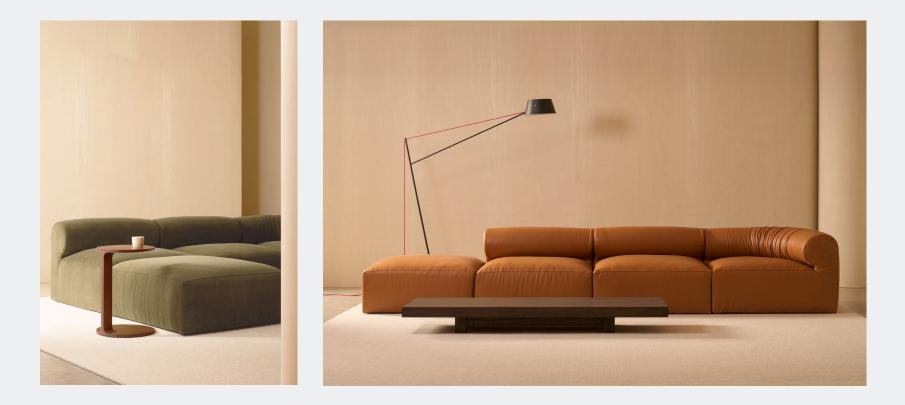

Sneaker Modular sofa Designed in 2023 by Cameron Foggo

The Sneaker Modular Sofa seamlessly combines contemporary design with timeless elegance. With its inviting seat and backrest, it provides exceptional comfort while maintaining a sleek, modern aesthetic. The simple, versatile modularity allows for easy customisation. As a striking centrepiece, the Sneaker Sofa enhances living areas with its unique style and inviting presence.

Construction

Construction: The Sneaker sofa is made from New Zealand Pine, high-density foam, memory foam and crumbed memory foam. Fabrics: See our selection of house fabrics and leathers or customise with any suitable upholstery fabric.