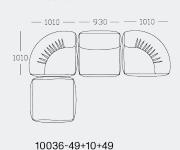

## 10036-49 Sneaker corner

10036-60 Sneaker ottoman

10036-10 Sneaker no-arm

10036-61 Sneaker ottoman 93

10036-60+10+49+10+10+49

10036-49+10+49+10+10+49

10036-60+10+49+10+49

Typical configurations