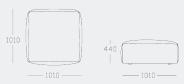

## Modular components

## 10036-49 Sneaker corner

10036-60 Sneaker ottoman

10036-10 Sneaker no-arm

10036-61 Sneaker ottoman 93

10036-60+10+49+10+10+49

10036-49+10+49+10+10+49

10036-60+10+49+10+49

Typical configurations