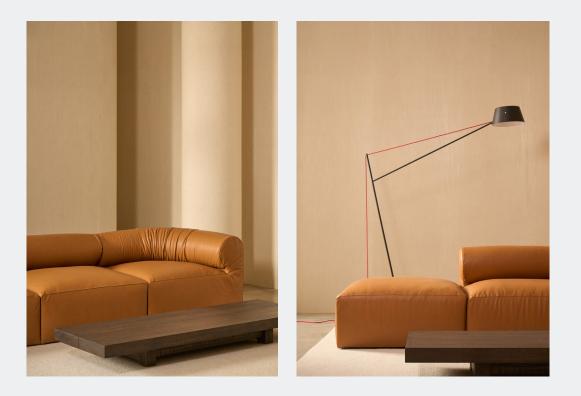

Sneaker Modular sofa Designed in 2023 by Cameron Foggo

The Sneaker Modular Sofa seamlessly combines contemporary design with timeless elegance. With its inviting seat and backrest, it provides exceptional comfort while maintaining a sleek, modern aesthetic. The simple, versatile modularity allows for easy customisation. As a striking centrepiece, the Sneaker Sofa enhances living areas with its unique style and inviting presence.

Construction

Construction: The Sneaker sofa is made from New Zealand Pine, high-density foam, memory foam and crumbed memory foam. Fabrics: See our selection of house fabrics and leathers or customise with any suitable upholstery fabric.