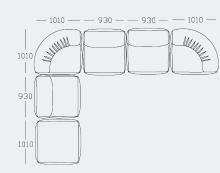

## 10036-49 Sneaker corner

10036-60 Sneaker ottoman

10036-10 Sneaker no-arm

10036-61 Sneaker ottoman 93

10036-60+10+49+10+10+49

10036-49+10+49+10+10+49

10036-60+10+49+10+49

Typical configurations

<u>- 1010</u> <u>- 930</u> <u>- 1010</u> <u>-</u>

Manue

Manue

SHIMM SHIMM

10036-49+10+49

10036-49+10+10+49

10036-61+10

Willitz )