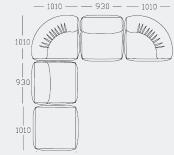

## 10036-49 Sneaker corner

10036-60 Sneaker ottoman

10036-10 Sneaker no-arm

10036-61 Sneaker ottoman 93

10036-60+10+49+10+10+49

10036-49+10+49+10+10+49

10036-60+10+49+10+49

Typical configurations

<u>- 1010</u> <u>- 930</u> <u>- 1010</u> <u>-</u>

Manue

Manue

SHIMM SHIMM

10036-49+10+49

10036-49+10+10+49

10036-61+10

Willitz )