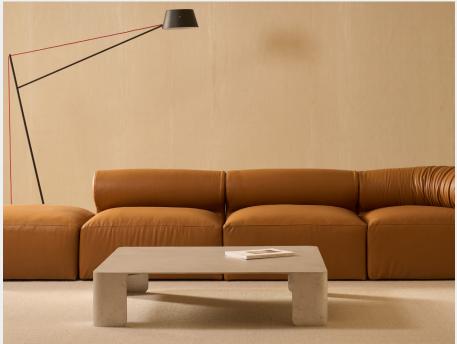

Foundry table series Designed in 2022 by Cameron Foggo

The Foundry series of tables exemplifies refined simplicity with its sleek, contemporary forms, making an understated yet modern statement. Lightweight and sturdy, the minimalist design features an elegant silhouette.

It offers a cool, industrial edge that provides a striking contrast to warmer interiors. The Foundry designs are suitable for indoor and outdoor use.

Burnishing, faint scratches, and controlled wear give the finish it's depth and character. The natural aging process will enhance the subtle irregularities, revealing the table's evolving beauty over time.