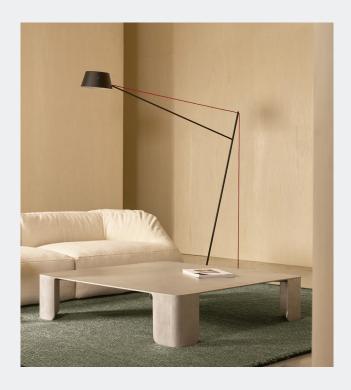

Foundry table series Designed in 2022 by Cameron Foggo

The Foundry series of tables exemplifies refined simplicity with its sleek, contemporary forms, making an understated yet modern statement. Lightweight and sturdy, the minimalist design features an elegant silhouette.

It offers a cool, industrial edge that provides a striking contrast to warmer interiors. The Foundry designs are suitable for indoor and outdoor use.

Burnishing, faint scratches, and controlled wear give the finish it's depth and character. The natural aging process will enhance the subtle irregularities, revealing the table's evolving beauty over time.