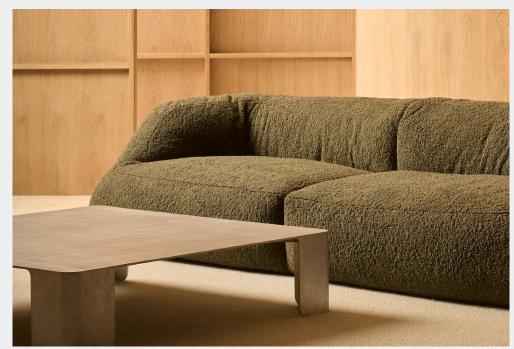

Foundry table series Designed in 2022 by Cameron Foggo

The Foundry series of tables exemplifies refined simplicity with its sleek, contemporary forms, making an understated yet modern statement. Lightweight and sturdy, the minimalist design features an elegant silhouette.

It offers a cool, industrial edge that provides a striking contrast to warmer interiors. The Foundry designs are suitable for indoor and outdoor use.

Burnishing, faint scratches, and controlled wear give the finish it's depth and character. The natural aging process will enhance the subtle irregularities, revealing the table's evolving beauty over time.