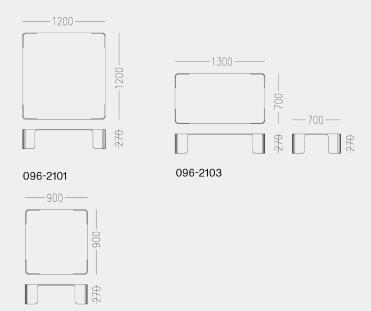

Foundry table series Designed in 2022 by Cameron Foggo





The Foundry series of tables exemplifies refined simplicity with its sleek, contemporary forms, making an understated yet modern statement. Lightweight and sturdy, the minimalist design features an elegant silhouette.

It offers a cool, industrial edge that provides a striking contrast to warmer interiors. The Foundry designs are suitable for indoor and outdoor use.







Burnishing, faint scratches, and controlled wear give the finish it's depth and character. The natural aging process will enhance the subtle irregularities, revealing the table's evolving beauty over time.



## Foundry sizes



## 096-2102