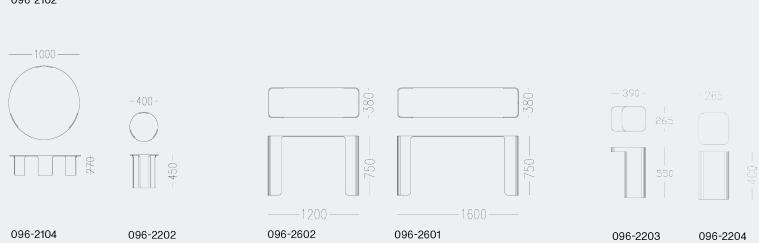

Foundry table series Designed in 2022 by Cameron Foggo





The Foundry series of tables exemplifies refined simplicity with its sleek, contemporary forms, making an understated yet modern statement. Lightweight and sturdy, the minimalist design features an elegant silhouette.

It offers a cool, industrial edge that provides a striking contrast to warmer interiors. The Foundry designs are suitable for indoor and outdoor use.







Burnishing, faint scratches, and controlled wear give the finish it's depth and character. The natural aging process will enhance the subtle irregularities, revealing the table's evolving beauty over time.



## Foundry sizes



## 096-2102