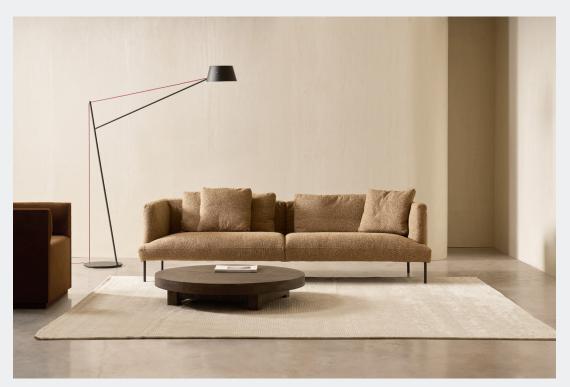

Exhibition Sofa Designed in 2024 by Cameron Foggo

A relaxed, feather-filled design for casual living. The sculptural form of the exhibition showcases a distinctive seat and arm junction that pays homage to traditional sofa design, adding a timeless element to its contemporary style.

Whether you're curling up with a book or entertaining friends, the Exhibition Sofa strikes the perfect balance between classic charm and laid-back modernity.

The Exhibition sofa is constructed from New Zealand Pine, German Beech timber, memory foam and feather on a steel leg.