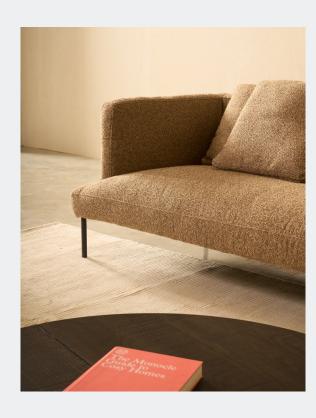

Exhibition Sofa Designed in 2024 by Cameron Foggo

A relaxed, feather-filled design for casual living. The sculptural form of the exhibition showcases a distinctive seat and arm junction that pays homage to traditional sofa design, adding a timeless element to its contemporary style.

Whether you're curling up with a book or entertaining friends, the Exhibition Sofa strikes the perfect balance between classic charm and laid-back modernity.

The Exhibition sofa is constructed from New Zealand Pine, German Beech timber, memory foam and feather on a steel leg.