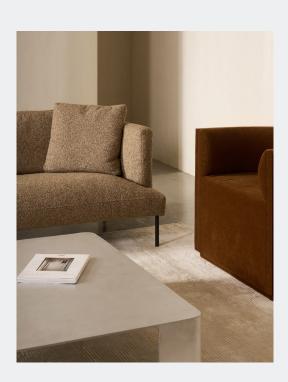

Exhibition Sofa Designed in 2024 by Cameron Foggo

A relaxed, feather-filled design for casual living. The sculptural form of the exhibition showcases a distinctive seat and arm junction that pays homage to traditional sofa design, adding a timeless element to its contemporary style.

Whether you're curling up with a book or entertaining friends, the Exhibition Sofa strikes the perfect balance between classic charm and laid-back modernity.

The Exhibition sofa is constructed from New Zealand Pine, German Beech timber, memory foam and feather on a steel leg.

See our selection of house fabrics or customise with any suitable upholstery fabric.