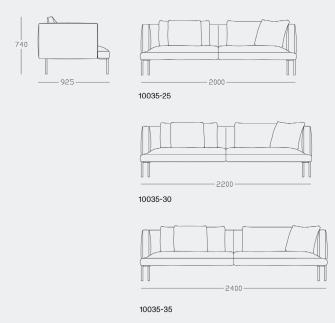

Exhibition Sofa Designed in 2024 by Cameron Foggo





A relaxed, feather-filled design for casual living. The sculptural form of the exhibition showcases a distinctive seat and arm junction that pays homage to traditional sofa design, adding a timeless element to its contemporary style.

Whether you're curling up with a book or entertaining friends, the Exhibition Sofa strikes the perfect balance between classic charm and laid-back modernity.







The Exhibition sofa is constructed from New Zealand Pine, German Beech timber, memory foam and feather on a steel leg.

See our selection of house fabrics or customise with any suitable upholstery fabric.



## Exhibition sofa sizes







#180 Black metal