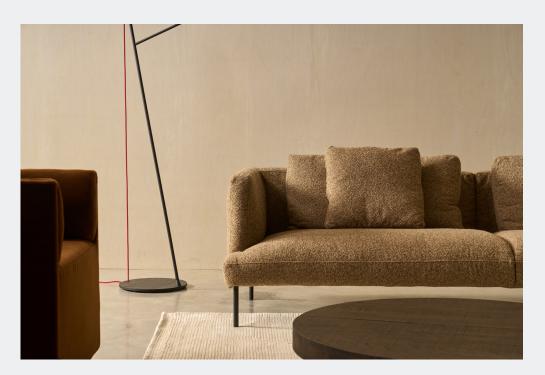

Exhibition Sofa Designed in 2024 by Cameron Foggo

A relaxed, feather-filled design for casual living. The sculptural form of the exhibition showcases a distinctive seat and arm junction that pays homage to traditional sofa design, adding a timeless element to its contemporary style.

Whether you're curling up with a book or entertaining friends, the Exhibition Sofa strikes the perfect balance between classic charm and laid-back modernity.

The Exhibition sofa is constructed from New Zealand Pine, German Beech timber, memory foam and feather on a steel leg.