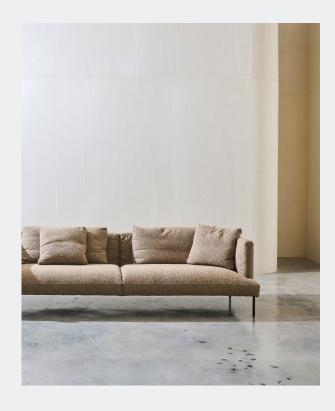

Exhibition Sofa Designed in 2024 by Cameron Foggo

A relaxed, feather-filled design for casual living. The sculptural form of the exhibition showcases a distinctive seat and arm junction that pays homage to traditional sofa design, adding a timeless element to its contemporary style.

Whether you're curling up with a book or entertaining friends, the Exhibition Sofa strikes the perfect balance between classic charm and laid-back modernity.

The Exhibition sofa is constructed from New Zealand Pine, German Beech timber, memory foam and feather on a steel leg.