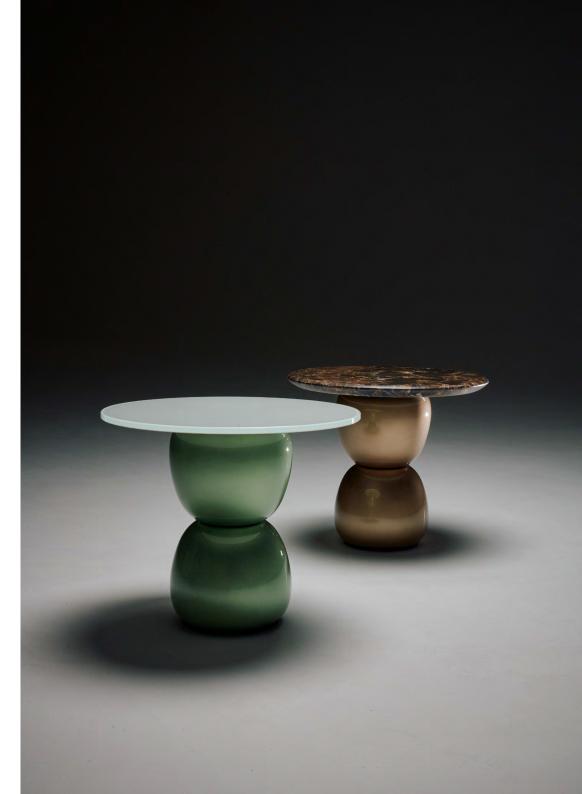

## PRODUCT SHEET

LA MANUFACTURE Gem – Table Design by Sebastian Herkner The **Gem** table boasts an interactive design. Its configuration is reminiscent of the stacked towers made of round pebbles on beaches. It is playful and mystical.

The table brings this playful aspect to any interior, where rounded shapes like pebbles or beads create bases for dining tables, side tables or coffee tables. The idea is to mix and match them to customize the table for your own home. By playing with sizes and colors, there is a great possibility and freedom in the design.