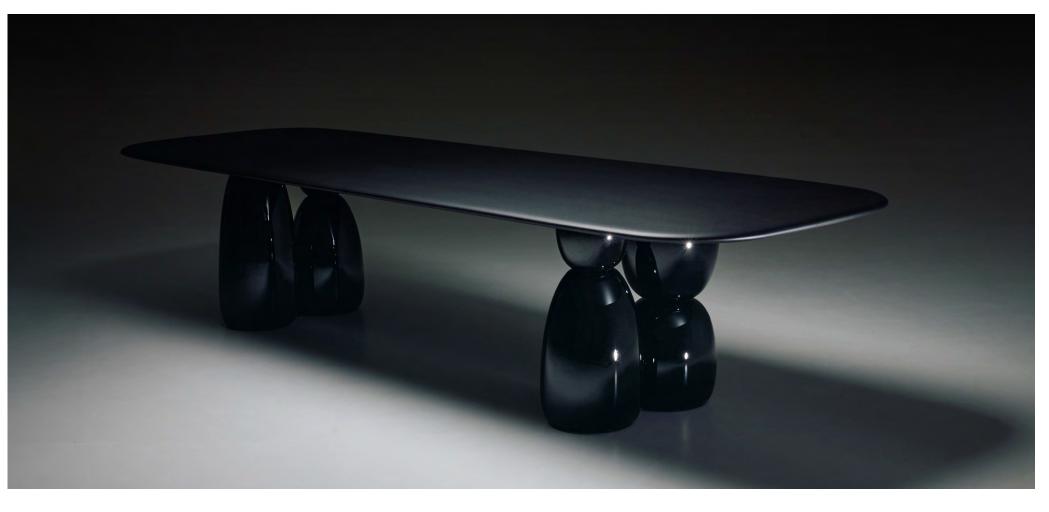

## PRODUCT SHEET

LA MANUFACTURE Gem – Table Design by Sebastian Herkner The **Gem** table boasts an interactive design. Its configuration is reminiscent of the stacked towers made of round pebbles on beaches. It is playful and mystical.

The table brings this playful aspect to any interior, where rounded shapes like pebbles or beads create bases for dining tables, side tables or coffee tables. The idea is to mix and match them to customize the table for your own home. By playing with sizes and colors, there is a great possibility and freedom in the design.