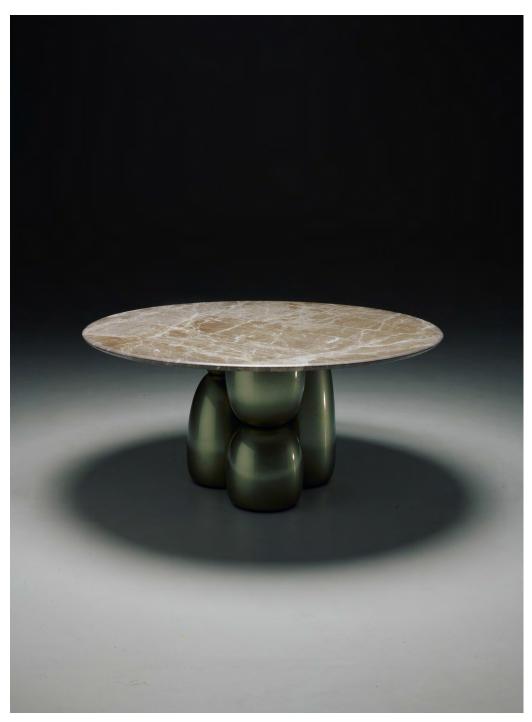

## PRODUCT SHEET

LA MANUFACTURE Gem – Table Design by Sebastian Herkner The **Gem** table boasts an interactive design. Its configuration is reminiscent of the stacked towers made of round pebbles on beaches. It is playful and mystical.

The table brings this playful aspect to any interior, where rounded shapes like pebbles or beads create bases for dining tables, side tables or coffee tables. The idea is to mix and match them to customize the table for your own home. By playing with sizes and colors, there is a great possibility and freedom in the design.