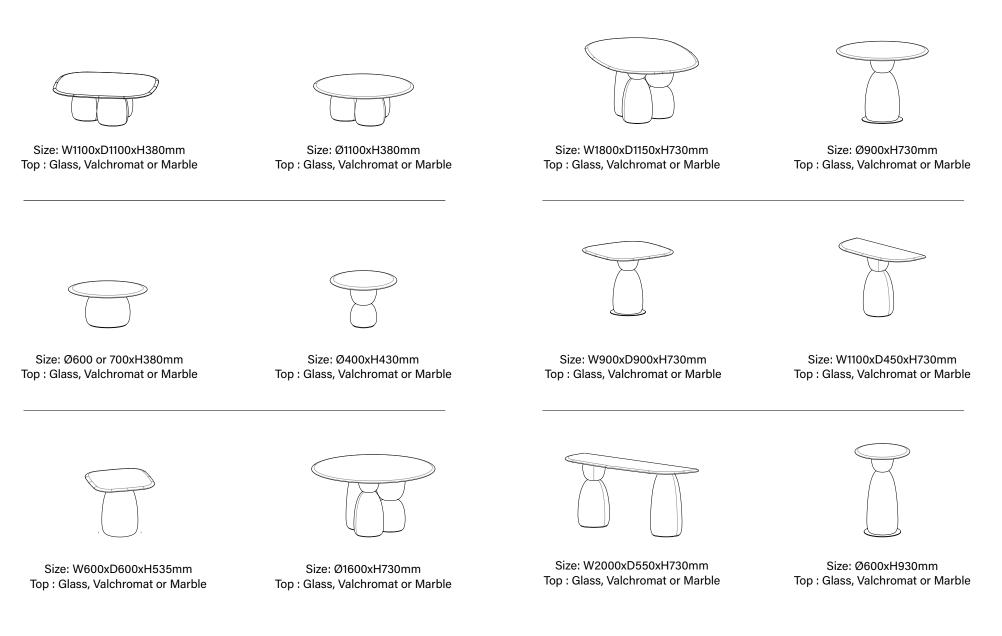

Design by Sebastian Herkner

VARIANTS AND SIZES

LA MANUFACTURE

GEM

| Size: Ø600xH1075mm Size: W2400xD1200xH730mm   Top: Glass, Valchromat or Marble Size: W2400xD1200xH730mm                                                                             | SEBASTIAN HERKNER | The German designer Sebastian Herkner, born<br>1981, studied Product Design at HfG Offenbach<br>University of Art and Design. Designing objects<br>and furniture, he honed his keen sense for<br>materials, colors and textures. After working for<br>Stella McCartney in London, Sebastian Herkner<br>founded his own studio in 2006 and he has<br>designed furniture, lamps and smaller items for<br>manufacturers.<br>An unconditional love for traditional craftsmanship<br>paired with a good feel for new technologies, a true<br>flair for color, authentic materials and textures, an<br>unadulterated curiosity for different cultures, these<br>are the characteristics of Sebastian Herkner's work,<br>from objects and furniture creation to interior<br>architecture projects.<br>His works have won numerous prizes.<br>Maison&Objet Paris has also elected him 2019<br>"Designer of the Year". |
|-------------------------------------------------------------------------------------------------------------------------------------------------------------------------------------|-------------------|---------------------------------------------------------------------------------------------------------------------------------------------------------------------------------------------------------------------------------------------------------------------------------------------------------------------------------------------------------------------------------------------------------------------------------------------------------------------------------------------------------------------------------------------------------------------------------------------------------------------------------------------------------------------------------------------------------------------------------------------------------------------------------------------------------------------------------------------------------------------------------------------------------------|
| Size: W3500xD1100xH730mm<br>Top : Valchromat                                                                                                                                        | LA MANUFACTURE    | La Manufacture is a brand where design and<br>fashion collide. A brand where a certain je ne<br>sais quoi of French allure meets the best Italian<br>craftsmanship. A certain idea of French lifestyle<br>(re) interpreted by world-renowned international<br>designers. Each collection will highlight world-<br>class craftsmanship, timeless aesthetics and<br>enduring quality.                                                                                                                                                                                                                                                                                                                                                                                                                                                                                                                           |
| Structure:<br>MATERIALS AND FINISHES<br>Top : Marble, Glass or Valchromat<br>Structure composite : Menthol Chrome, High gloss light grey,<br>High gloss Champagne, High gloss Black | CONTACTS          | 3, rue Edouard VII<br>75009 Paris — France<br>+33 142653746<br>contact@lamanufacture-paris.fr<br>lamanufacture-paris.fr                                                                                                                                                                                                                                                                                                                                                                                                                                                                                                                                                                                                                                                                                                                                                                                       |