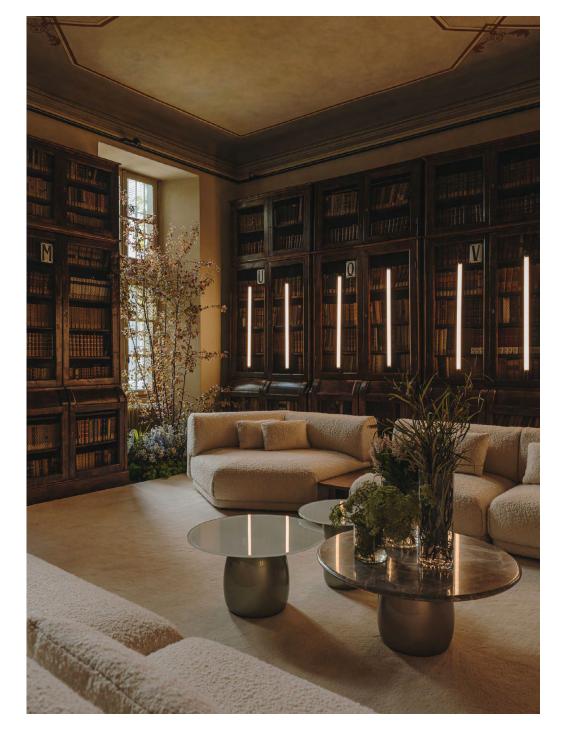

## PRODUCT SHEET

LA MANUFACTURE Gem – Table Design by Sebastian Herkner The **Gem** table boasts an interactive design. Its configuration is reminiscent of the stacked towers made of round pebbles on beaches. It is playful and mystical.

The table brings this playful aspect to any interior, where rounded shapes like pebbles or beads create bases for dining tables, side tables or coffee tables. The idea is to mix and match them to customize the table for your own home. By playing with sizes and colors, there is a great possibility and freedom in the design.