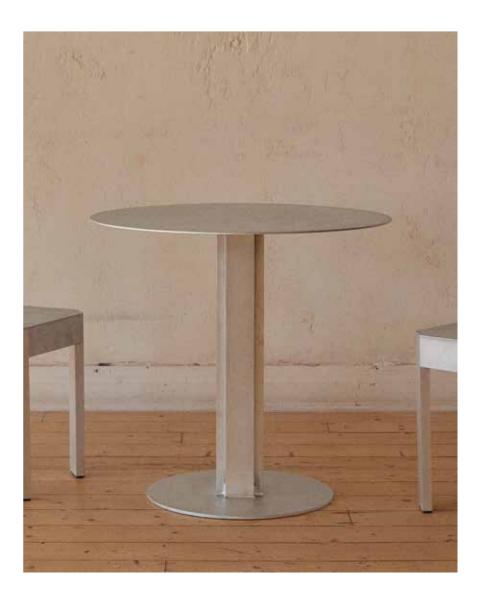

## FRAME ROUND TABLE

## **ABOUT**

Designed by Gabrielle Beswick & Andrew Beveridge, 2023

This collection is called "Frame" because of its bold, structured design that forms a strong, architectural framework. The items within the collection feature a rigid structure that has been emphasized by its large proportions. Made from raw aluminium, these pieces are perfect for both indoor and outdoor use and will naturally develop a unique patina over time, adding character to each piece. For those who prefer to maintain the original appearance without a patina, we also offer clear or coloured powder-coated finishes.

## **DIMENSIONS**

Ø: 80 cm (31.50 in) H: 74 cm (29.13 in) Custom sizes are available