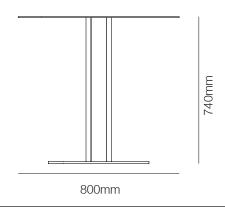

## **DIMENSIONS**

Ø: 80 cm (31.50 in) H: 74 cm (29.13 in) Custom sizes are available