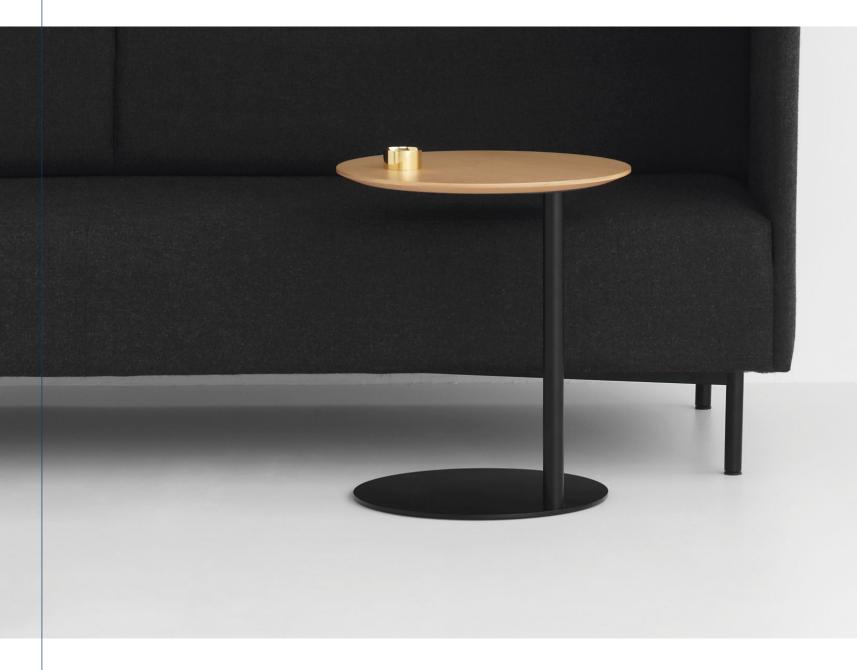

# Hangover

This side table appears to hover over a sofa and is ideal for food or drinks. The table top is available in a white high pressure laminate or oak veneer, and the base in black or white. Ideal for the office or home. Simon James infuses character into clean, uncomplicated forms, as he explores material tactility in new and exciting ways. His design approach is largely intuitive, with people and their experiences of a space a central focus.