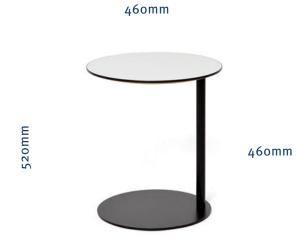

S T R / C T

# Hangover



This side table appears to hover over a sofa and is ideal for food or drinks. The table top is available in a white high pressure laminate or oak veneer, and the base in black or white. Ideal for the office or home. Simon James infuses character into clean, uncomplicated forms, as he explores material tactility in new and exciting ways. His design approach is largely intuitive, with people and their experiences of a space a central focus.

> Designer Simon James

Warranty 3 Years

#### **PERTH**

246 Hay Street Subiaco WA 6008 Australia (08) 9388 1855 perth@district.com.au

#### MELBOURNE

20 Russell Street Melbourne VIC 3000 Australia (03) 9654 1060 melbourne@district.com.au



district\_au @district\_au



### **DIMENSIONS**

 $W460mm\ x\ D460mm\ x\ H520mm$ 



# **MATERIALS**

Powdercoated Steel Base // High Pressure Laminate or Oak Veneer Top

# **TOP FINISHES**



# **BASE FINISHES**