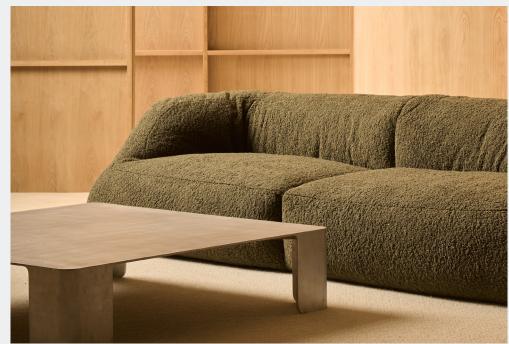

Foundry table series Designed in 2022 by Cameron Foggo

The Foundry series of tables exemplifies refined simplicity with its sleek, contemporary forms, making an understated yet modern statement. Lightweight and sturdy, the minimalist design features an elegant silhouette.

It offers a cool, industrial edge that provides a striking contrast to warmer interiors. The Foundry designs are suitable for indoor and outdoor use.

Burnishing, faint scratches, and wear give the finish depth and character. The natural oxidation and aging process will develop a patina, revealing the table's evolving beauty over time.