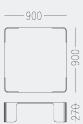

Foundry table series Designed in 2022 by Cameron Foggo





The Foundry series of tables exemplifies refined simplicity with its sleek, contemporary forms, making an understated yet modern statement. Lightweight and sturdy, the minimalist design features an elegant silhouette.

It offers a cool, industrial edge that provides a striking contrast to warmer interiors. The Foundry designs are suitable for indoor and outdoor use.







Burnishing, faint scratches, and wear give the finish depth and character. The natural oxidation and aging process will develop a patina, revealing the table's evolving beauty over time.



## Foundry sizes





## 096-2101



096-2102



096-2104