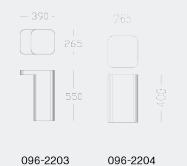

Foundry table series Designed in 2022 by Cameron Foggo





The Foundry series of tables exemplifies refined simplicity with its sleek, contemporary forms, making an understated yet modern statement. Lightweight and sturdy, the minimalist design features an elegant silhouette.

It offers a cool, industrial edge that provides a striking contrast to warmer interiors. The Foundry designs are suitable for indoor and outdoor use.







Burnishing, faint scratches, and wear give the finish depth and character. The natural oxidation and aging process will develop a patina, revealing the table's evolving beauty over time.



## Foundry sizes





## 096-2101



096-2102



096-2104