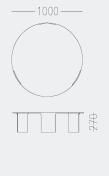

Foundry table series Designed in 2022 by Cameron Foggo





The Foundry series of tables exemplifies refined simplicity with its sleek, contemporary forms, making an understated yet modern statement. Lightweight and sturdy, the minimalist design features an elegant silhouette.

It offers a cool, industrial edge that provides a striking contrast to warmer interiors. The Foundry designs are suitable for indoor and outdoor use.







Burnishing, faint scratches, and wear give the finish depth and character. The natural oxidation and aging process will develop a patina, revealing the table's evolving beauty over time.



## Foundry sizes





## 096-2101



096-2102



096-2104