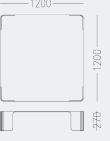

Foundry table series Designed in 2022 by Cameron Foggo





The Foundry series of tables exemplifies refined simplicity with its sleek, contemporary forms, making an understated yet modern statement. Lightweight and sturdy, the minimalist design features an elegant silhouette.

It offers a cool, industrial edge that provides a striking contrast to warmer interiors. The Foundry designs are suitable for indoor and outdoor use.







Burnishing, faint scratches, and wear give the finish depth and character. The natural oxidation and aging process will develop a patina, revealing the table's evolving beauty over time.



## Foundry sizes





## 096-2101



096-2102



096-2104