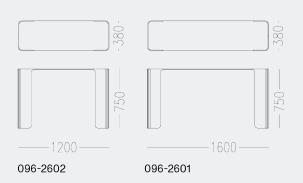

Foundry table series Designed in 2022 by Cameron Foggo





The Foundry series of tables exemplifies refined simplicity with its sleek, contemporary forms, making an understated yet modern statement. Lightweight and sturdy, the minimalist design features an elegant silhouette.

It offers a cool, industrial edge that provides a striking contrast to warmer interiors. The Foundry designs are suitable for indoor and outdoor use.







Burnishing, faint scratches, and wear give the finish depth and character. The natural oxidation and aging process will develop a patina, revealing the table's evolving beauty over time.



## Foundry sizes





## 096-2101



096-2102



096-2104