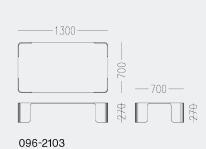

Foundry table series Designed in 2022 by Cameron Foggo





The Foundry series of tables exemplifies refined simplicity with its sleek, contemporary forms, making an understated yet modern statement. Lightweight and sturdy, the minimalist design features an elegant silhouette.

It offers a cool, industrial edge that provides a striking contrast to warmer interiors. The Foundry designs are suitable for indoor and outdoor use.







Burnishing, faint scratches, and wear give the finish depth and character. The natural oxidation and aging process will develop a patina, revealing the table's evolving beauty over time.



## Foundry sizes





## 096-2101



096-2102



096-2104