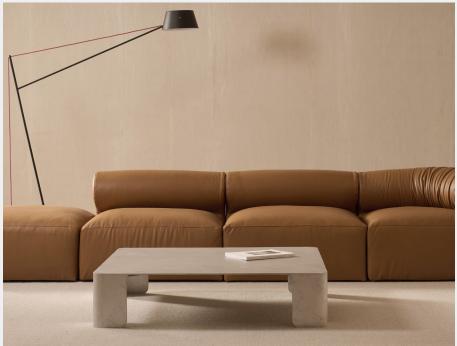

Foundry table series Designed in 2022 by Cameron Foggo

The Foundry series of tables exemplifies refined simplicity with its sleek, contemporary forms, making an understated yet modern statement. Lightweight and sturdy, the minimalist design features an elegant silhouette.

It offers a cool, industrial edge that provides a striking contrast to warmer interiors. The Foundry designs are suitable for indoor and outdoor use.

Burnishing, faint scratches, and wear give the finish depth and character. The natural oxidation and aging process will develop a patina, revealing the table's evolving beauty over time.