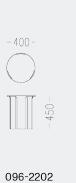

Foundry table series Designed in 2022 by Cameron Foggo





The Foundry series of tables exemplifies refined simplicity with its sleek, contemporary forms, making an understated yet modern statement. Lightweight and sturdy, the minimalist design features an elegant silhouette.

It offers a cool, industrial edge that provides a striking contrast to warmer interiors. The Foundry designs are suitable for indoor and outdoor use.







Burnishing, faint scratches, and wear give the finish depth and character. The natural oxidation and aging process will develop a patina, revealing the table's evolving beauty over time.



## Foundry sizes





## 096-2101



096-2102



096-2104