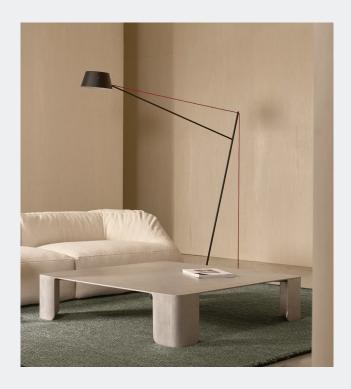

Foundry table series Designed in 2022 by Cameron Foggo

The Foundry series of tables exemplifies refined simplicity with its sleek, contemporary forms, making an understated yet modern statement. Lightweight and sturdy, the minimalist design features an elegant silhouette.

It offers a cool, industrial edge that provides a striking contrast to warmer interiors. The Foundry designs are suitable for indoor and outdoor use.

Burnishing, faint scratches, and wear give the finish depth and character. The natural oxidation and aging process will develop a patina, revealing the table's evolving beauty over time.