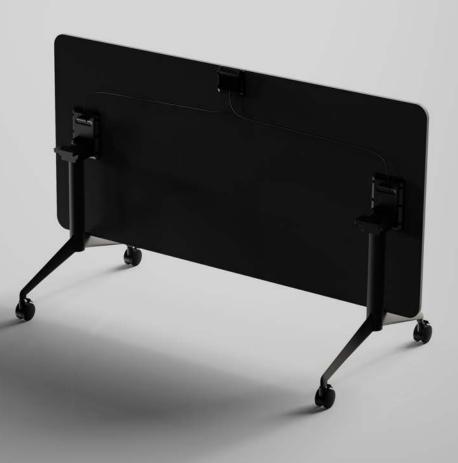

### FEATURES

Ability to group and configure multiple tables together with linking mechanism

Flip mechanism, frame, handle and assembly made from cast zinc

Minimal look, industrial grade, lockable castors

Glides on hard and soft floors with discreet rubberised tread

Flip with effortless, one-handed motion

Lockable and stabilised in standing and flip position

Designed to nest in flip position