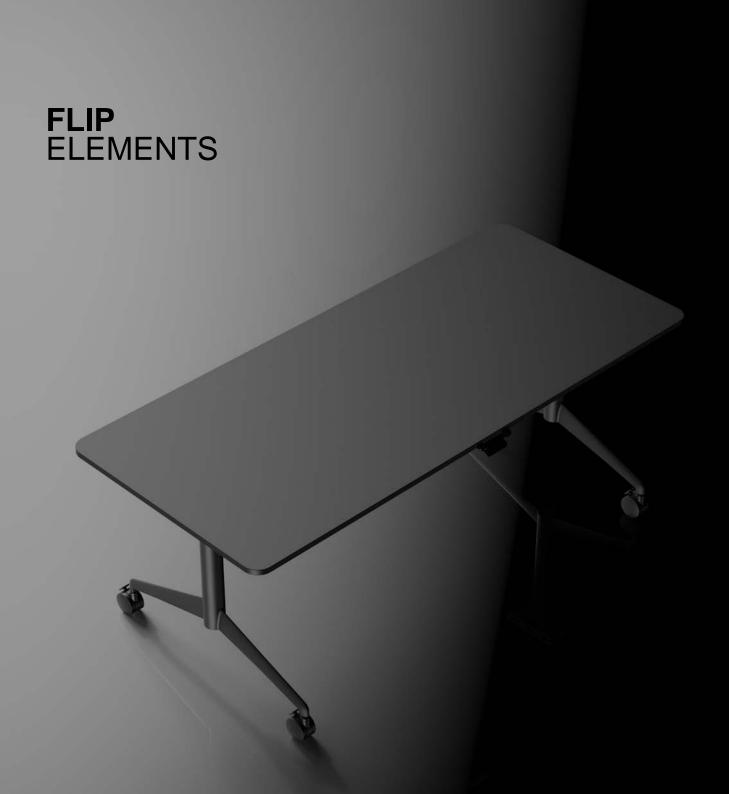

## FLIP

The modern workspace is fluid and ever-changing. With businesses constantly transforming and teams becoming more connected, workspaces need to be ready to flip at any second.

The flip is designed for effortless interchange. Imagine clearing an entire workspace for a standing function or important team address with a single hand.

Silence and effortlessness are at the forefront of the design whilst ensuring durable and stable mechanisms compliment every moving part.

Reimagining, evolving or simply tweaking a space is a discreet process with the Flip; a critical piece to both large format, open plan and compact areas.

#### DIMENSIONS

Height: 720mm Length: 1510 - 2400mm Width: 650 - 900mm

10 year warranty

Australian Made and Designed