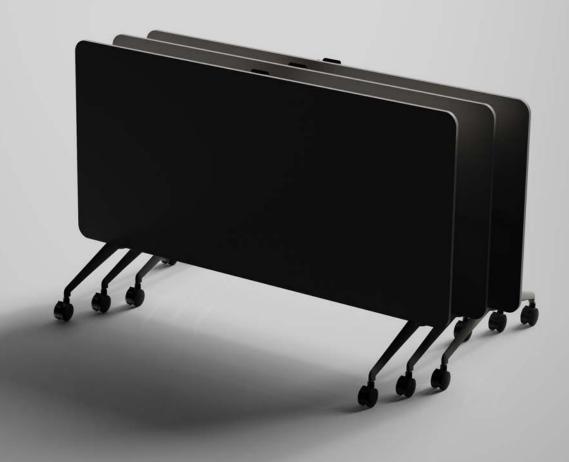

### FEATURES

Ability to group and configure multiple tables together with linking mechanism

Flip mechanism, frame, handle and assembly made from cast zinc

Minimal look, industrial grade, lockable castors

Glides on hard and soft floors with discreet rubberised tread

Flip with effortless, one-handed motion

Lockable and stabilised in standing and flip position

Designed to nest in flip position