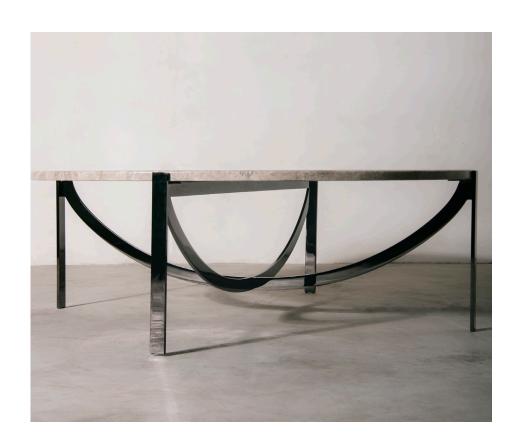

LA MANUFACTURE
Astra – Coffee table
Design by Patrick Norguet

The **Astra** family of coffee tables surprises by its sophisticated simplicity.

It was named as a tribute to those old instruments, which dreamers and pioneer minds used to map stars and planets with. The leg consists of two crescent elements assembled into a cross-shaped structure supporting a stone — granite, terrazzo, marble — or wood top. A singular and remarkable design that makes it a strong statement piece.

## **COLORS**

Top: Verde Marinace granite/Emperador Silver dark/Emperador Tundra/Terrazzo Botticino marble or Noce Canaletto wood Structure: Black chrome, Black and Champagne powder-coated metal.