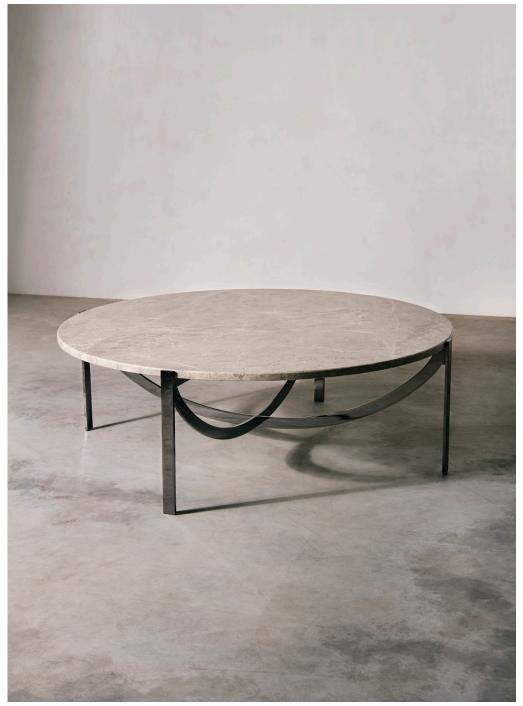

LA MANUFACTURE
Astra – Coffee table
Design by Patrick Norguet

The **Astra** family of coffee tables surprises by its sophisticated simplicity.

It was named as a tribute to those old instruments, which dreamers and pioneer minds used to map stars and planets with. The leg consists of two crescent elements assembled into a cross-shaped structure supporting a stone — granite, terrazzo, marble — or wood top. A singular and remarkable design that makes it a strong statement piece.

## **VARIANTS AND SIZES**

Large Size: Ø1016xH338mm

Medium Size: Ø816xH418mm

Small Size: Ø514xH498mm

LA MANUFACTURE

PATRICK NORGUET

La Manufacture is a brand where design and fashion collide. A brand where a certain je ne sais quoi of French allure meets the best Italian craftsmanship. A certain idea of French lifestyle (re) interpreted by world-renowned international designers. Each collection will highlight worldclass craftsmanship, timeless aesthetics and enduring quality.