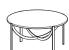

LA MANUFACTURE
Astra – Coffee table
Design by Patrick Norguet

The **Astra** family of coffee tables surprises by its sophisticated simplicity.

It was named as a tribute to those old instruments, which dreamers and pioneer minds used to map stars and planets with. The leg consists of two crescent elements assembled into a cross-shaped structure supporting a stone — granite, terrazzo, marble — or wood top. A singular and remarkable design that makes it a strong statement piece.

## **VARIANTS AND SIZES**

Large Size: Ø1016xH338mm

Medium Size: Ø816xH418mm

Small Size: Ø514xH498mm

LA MANUFACTURE

PATRICK NORGUET

La Manufacture is a brand where design and fashion collide. A brand where a certain je ne sais quoi of French allure meets the best Italian craftsmanship. A certain idea of French lifestyle (re) interpreted by world-renowned international designers. Each collection will highlight worldclass craftsmanship, timeless aesthetics and enduring quality.

## **COLORS**

Top: Verde Marinace granite/Emperador Silver dark/Emperador Tundra/Terrazzo Botticino marble or Noce Canaletto wood Structure: Black chrome, Black and Champagne powder-coated metal.