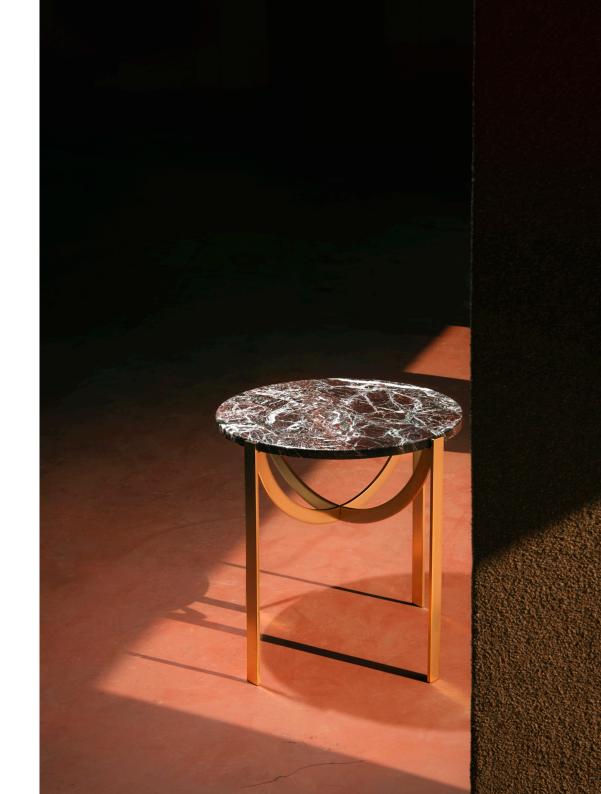

LA MANUFACTURE
Astra – Coffee table
Design by Patrick Norguet

The **Astra** family of coffee tables surprises by its sophisticated simplicity.

It was named as a tribute to those old instruments, which dreamers and pioneer minds used to map stars and planets with. The leg consists of two crescent elements assembled into a cross-shaped structure supporting a stone — granite, terrazzo, marble — or wood top. A singular and remarkable design that makes it a strong statement piece.

## **VARIANTS AND SIZES**

Large Size: Ø1016xH338mm

Medium Size: Ø816xH418mm

Small Size: Ø514xH498mm

LA MANUFACTURE

PATRICK NORGUET

La Manufacture is a brand where design and fashion collide. A brand where a certain je ne sais quoi of French allure meets the best Italian craftsmanship. A certain idea of French lifestyle (re) interpreted by world-renowned international designers. Each collection will highlight worldclass craftsmanship, timeless aesthetics and enduring quality.

## **COLORS**

Top: Verde Marinace granite/Emperador Silver dark/Emperador Tundra/Terrazzo Botticino marble or Noce Canaletto wood Structure: Black chrome, Black and Champagne powder-coated metal.