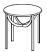

LA MANUFACTURE
Astra – Coffee table
Design by Patrick Norguet

The **Astra** family of coffee tables surprises by its sophisticated simplicity.

It was named as a tribute to those old instruments, which dreamers and pioneer minds used to map stars and planets with. The leg consists of two crescent elements assembled into a cross-shaped structure supporting a stone — granite, terrazzo, marble — or wood top. A singular and remarkable design that makes it a strong statement piece.

## **VARIANTS AND SIZES**

Large Size: Ø1016xH338mm

Medium Size: Ø816xH418mm

Small Size: Ø514xH498mm

LA MANUFACTURE

PATRICK NORGUET

La Manufacture is a brand where design and fashion collide. A brand where a certain je ne sais quoi of French allure meets the best Italian craftsmanship. A certain idea of French lifestyle (re) interpreted by world-renowned international designers. Each collection will highlight worldclass craftsmanship, timeless aesthetics and enduring quality.