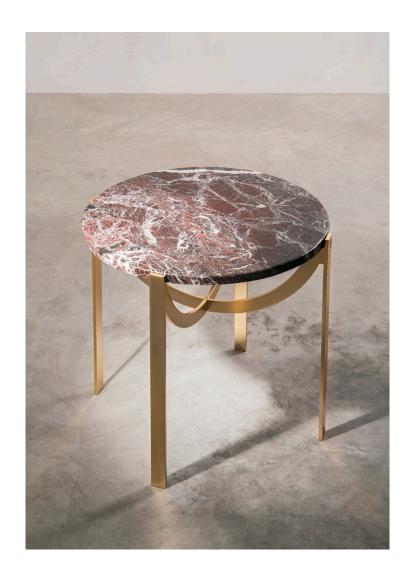

LA MANUFACTURE
Astra – Coffee table
Design by Patrick Norguet

The **Astra** family of coffee tables surprises by its sophisticated simplicity.

It was named as a tribute to those old instruments, which dreamers and pioneer minds used to map stars and planets with. The leg consists of two crescent elements assembled into a cross-shaped structure supporting a stone — granite, terrazzo, marble — or wood top. A singular and remarkable design that makes it a strong statement piece.

## **VARIANTS AND SIZES**

Large Size: Ø1016xH338mm

Medium Size: Ø816xH418mm

Small Size: Ø514xH498mm

LA MANUFACTURE

PATRICK NORGUET

La Manufacture is a brand where design and fashion collide. A brand where a certain je ne sais quoi of French allure meets the best Italian craftsmanship. A certain idea of French lifestyle (re) interpreted by world-renowned international designers. Each collection will highlight worldclass craftsmanship, timeless aesthetics and enduring quality.

## **COLORS**

Top: Verde Marinace granite/Emperador Silver dark/Emperador Tundra/Terrazzo Botticino marble or Noce Canaletto wood Structure: Black chrome, Black and Champagne powder-coated metal.