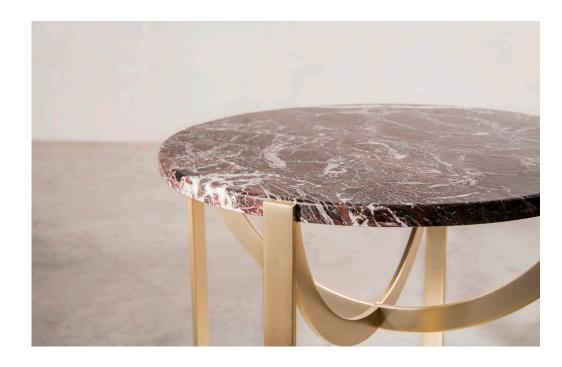

LA MANUFACTURE
Astra – Coffee table
Design by Patrick Norguet

The **Astra** family of coffee tables surprises by its sophisticated simplicity.

It was named as a tribute to those old instruments, which dreamers and pioneer minds used to map stars and planets with. The leg consists of two crescent elements assembled into a cross-shaped structure supporting a stone — granite, terrazzo, marble — or wood top. A singular and remarkable design that makes it a strong statement piece.

## **VARIANTS AND SIZES**

Large Size: Ø1016xH338mm

Medium Size: Ø816xH418mm

Small Size: Ø514xH498mm

LA MANUFACTURE

PATRICK NORGUET

La Manufacture is a brand where design and fashion collide. A brand where a certain je ne sais quoi of French allure meets the best Italian craftsmanship. A certain idea of French lifestyle (re) interpreted by world-renowned international designers. Each collection will highlight worldclass craftsmanship, timeless aesthetics and enduring quality.

## **COLORS**

Top: Verde Marinace granite/Emperador Silver dark/Emperador Tundra/Terrazzo Botticino marble or Noce Canaletto wood Structure: Black chrome, Black and Champagne powder-coated metal.