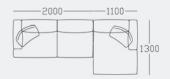

## Collective in-line modulars

C2 2 seater w/open end (LH/RH) overall size: 2400 x 900mm

C1 2 seater w/open end (LH/RH) overall size: 3300 x 900mm

C4 3 seater w/chaise (LH/RH) overall size: 2200 x 900/1300mm