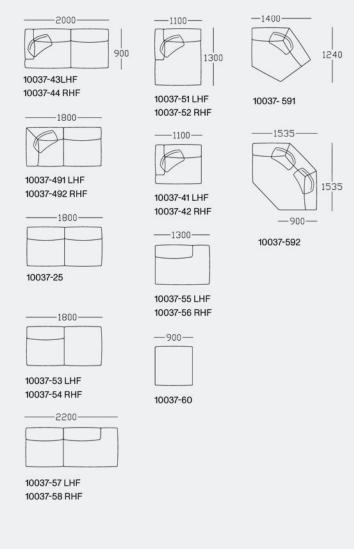

atile configurations for a functional and beautiful arrangement in any space.







Construction: The Collective modular sofa is constructed from New Zealand pine, German Beach, high-density foam, memory foam and feather. Fabrics: See our selection of house fabrics or customise with any suitable upholstery fabric.



## Collective standard sofas



10037-30 2 Seater overall size: 2200 x 900mm



10037-35 2.5 Seater overall size: 2400 x 900mm



10037-40 3 Seater overall size: 2600 x 900mm

## Collective in-line modulars



C2 2 seater w/open end (LH/RH) overall size: 2400 x 900mm



C1 2 seater w/open end (LH/RH) overall size: 3300 x 900mm



C4 3 seater w/chaise (LH/RH) overall size: 2200 x 900/1300mm



3 seater w/chaise (LH/RH)
overall size: 3100 x 900/1300mm



## Collective modules





## Collective typical configurations









C5 L shaped modular 4 seater (LH/RH) overall size: 2900 x 900/2200mm

C6 L shaped modular 5 seater (LH/RH) overall size: 2900 x 900/3100mm

C7 L shaped modular 6 seater (LH/RH) overall size: 3800 x 900/2200mm

C8 Deep corner modular 4 seater (LH/RH) overall size: 3535 x 900/1535mm

C9 Deep corner modular 6 seater (LH/RH) overall size: 3535 x 900/2835mm







C10 Angled modular with open end (LH/RH) overall size: 4200 x 900/2300mm

C11
Angled modular with closed end (LH/RH)
overall size: 4600 x 900/2150mm

C12 Deep corner double modular overall size: 3070 x 1535mm