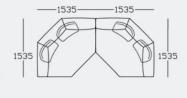

C8 Deep corner modular 4 seater (LH/RH) overall size: 3535 x 900/1535mm

C9 Deep corner modular 6 seater (LH/RH) overall size: 3535 x 900/2835mm

C10 Angled modular with open end (LH/RH) overall size: 4200 x 900/2300mm