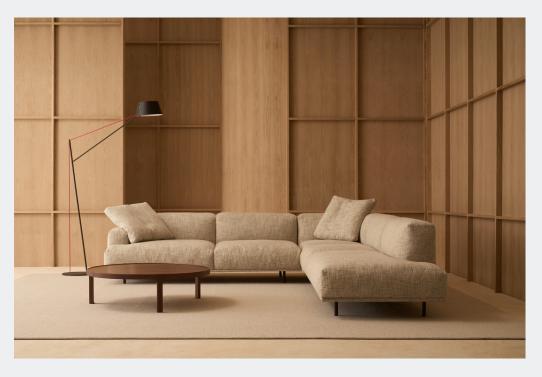

Collective Sofa Designed in 2019 by Cameron Foggo

The Collective modular sofa is quintessential of this typology. It exemplifies the manufacturer's skill in creating a soft and feathery look. Its oversized feather scatter cushions provide a relaxed, lived-in feel while still maintaining a tailored appeal. It's an investment in your lifestyle, aesthetics, and comfort.

The Collective allows for versatile configurations for a functional and beautiful arrangement in any space.

Construction: The Collective modular sofa is constructed from New Zealand pine, German Beach, high-density foam, memory foam and feather. Fabrics: See our selection of house fabrics or customise with any suitable upholstery fabric.