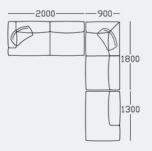

## Collective typical configurations

C5 L shaped modular 4 seater (LH/RH) overall size: 2900 x 900/2200mm

C6 L shaped modular 5 seater (LH/RH) overall size: 2900 x 900/3100mm

C7 L shaped modular 6 seater (LH/RH) overall size: 3800 x 900/2200mm