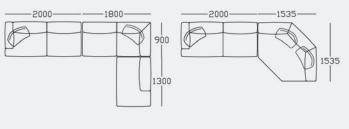

## Collective typical configurations

C5 L shaped modular 4 seater (LH/RH) overall size: 2900 x 900/2200mm

C6 L shaped modular 5 seater (LH/RH) overall size: 2900 x 900/3100mm

C7 L shaped modular 6 seater (LH/RH) overall size: 3800 x 900/2200mm

C8 Deep corner modular 4 seater (LH/RH) overall size: 3535 x 900/1535mm

C9 Deep corner modular 6 seater (LH/RH) overall size: 3535 x 900/2835mm

C10 Angled modular with open end (LH/RH) overall size: 4200 x 900/2300mm