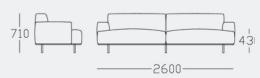

## Collective standard sofas

10037-30 2 Seater overall size: 2200 x 900mm

10037-35 2.5 Seater overall size: 2400 x 900mm

10037-40 3 Seater overall size: 2600 x 900mm