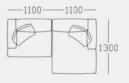

## Collective in-line modulars

C2 2 seater w/open end (LH/RH) overall size: 2400 x 900mm

C1 2 seater w/open end (LH/RH) overall size: 3300 x 900mm

C4 3 seater w/chaise (LH/RH) overall size: 2200 x 900/1300mm