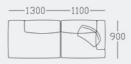

## Collective in-line modulars

C2 2 seater w/open end (LH/RH) overall size: 2400 x 900mm

C1 2 seater w/open end (LH/RH) overall size: 3300 x 900mm

C4 3 seater w/chaise (LH/RH) overall size: 2200 x 900/1300mm