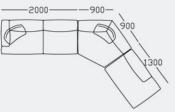

## Collective in-line modulars

C2 2 seater w/open end (LH/RH) overall size: 2400 x 900mm

C1 2 seater w/open end (LH/RH) overall size: 3300 x 900mm

C4 3 seater w/chaise (LH/RH) overall size: 2200 x 900/1300mm