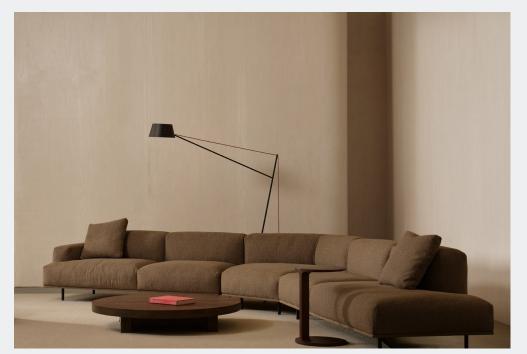

Collective Sofa Designed in 2019 by Cameron Foggo

The Collective modular sofa is quintessential of this typology. It exemplifies the manufacturer's skill in creating a soft and feathery look. Its oversized feather scatter cushions provide a relaxed, lived-in feel while still maintaining a tailored appeal. It's an investment in your lifestyle, aesthetics, and comfort.

The Collective allows for versatile configurations for a functional and beautiful arrangement in any space.

Construction: The Collective modular sofa is constructed from New Zealand pine, German Beach, high-density foam, memory foam and feather. Fabrics: See our selection of house fabrics or customise with any suitable upholstery fabric.