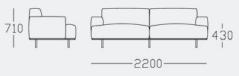

## Collective standard sofas

10037-30 2 Seater overall size: 2200 x 900mm

10037-35 2.5 Seater overall size: 2400 x 900mm

10037-40 3 Seater overall size: 2600 x 900mm