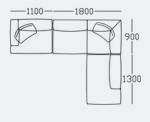

## Collective typical configurations

C5 L shaped modular 4 seater (LH/RH) overall size: 2900 x 900/2200mm

C6 L shaped modular 5 seater (LH/RH) overall size: 2900 x 900/3100mm

C7 L shaped modular 6 seater (LH/RH) overall size: 3800 x 900/2200mm