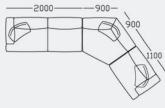

2.5 Seater overall size: 2400 x 900mm



10037-40 3 Seater overall size: 2600 x 900mm

## Collective in-line modulars



C2 2 seater w/open end (LH/RH) overall size: 2400 x 900mm



C1 2 seater w/open end (LH/RH) overall size: 3300 x 900mm



C4 3 seater w/chaise (LH/RH) overall size: 2200 x 900/1300mm



3 seater w/chaise (LH/RH)
overall size: 3100 x 900/1300mm



## Collective modules





## Collective typical configurations









C5 L shaped modular 4 seater (LH/RH) overall size: 2900 x 900/2200mm

C6 L shaped modular 5 seater (LH/RH) overall size: 2900 x 900/3100mm

C7 L shaped modular 6 seater (LH/RH) overall size: 3800 x 900/2200mm

C8 Deep corner modular 4 seater (LH/RH) overall size: 3535 x 900/1535mm

C9 Deep corner modular 6 seater (LH/RH) overall size: 3535 x 900/2835mm







C10 Angled modular with open end (LH/RH) overall size: 4200 x 900/2300mm

C11
Angled modular with closed end (LH/RH)
overall size: 4600 x 900/2150mm

C12 Deep corner double modular overall size: 3070 x 1535mm