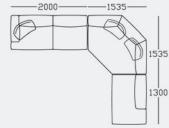

C8 Deep corner modular 4 seater (LH/RH) overall size: 3535 x 900/1535mm

C9 Deep corner modular 6 seater (LH/RH) overall size: 3535 x 900/2835mm

C10 Angled modular with open end (LH/RH) overall size: 4200 x 900/2300mm