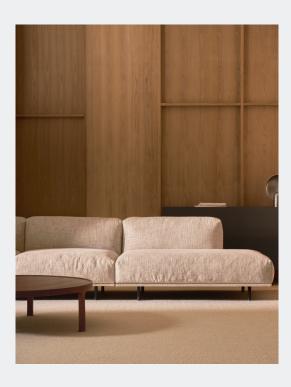

Collective Sofa Designed in 2019 by Cameron Foggo

The Collective modular sofa is quintessential of this typology. It exemplifies the manufacturer's skill in creating a soft and feathery look. Its oversized feather scatter cushions provide a relaxed, lived-in feel while still maintaining a tailored appeal. It's an investment in your lifestyle, aesthetics, and comfort.

The Collective allows for versatile configurations for a functional and beautiful arrangement in any space.

Construction: The Collective modular sofa is constructed from New Zealand pine, German Beach, high-density foam, memory foam and feather. Fabrics: See our selection of house fabrics or customise with any suitable upholstery fabric.