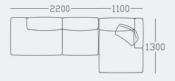

ived-in feel while still maintaining a tailored appeal. It's an investment in your lifestyle, aesthetics, and comfort.

The Collective allows for versatile configurations for a functional and beautiful arrangement in any space.







Construction: The Collective modular sofa is constructed from New Zealand pine, German Beach, high-density foam, memory foam and feather. Fabrics: See our selection of house fabrics or customise with any suitable upholstery fabric.



## Collective standard sofas



10037-30 2 Seater overall size: 2200 x 900mm



10037-35 2.5 Seater overall size: 2400 x 900mm



10037-40 3 Seater overall size: 2600 x 900mm

## Collective in-line modulars



C2 2 seater w/open end (LH/RH) overall size: 2400 x 900mm



C1 2 seater w/open end (LH/RH) overall size: 3300 x 900mm



C4 3 seater w/chaise (LH/RH) overall size: 2200 x 900/1300mm



3 seater w/chaise (LH/RH)
overall size: 3100 x 900/1300mm



## Collective modules





## Collective typical configurations









C5 L shaped modular 4 seater (LH/RH) overall size: 2900 x 900/2200mm

C6 L shaped modular 5 seater (LH/RH) overall size: 2900 x 900/3100mm

C7 L shaped modular 6 seater (LH/RH) overall size: 3800 x 900/2200mm

C8 Deep corner modular 4 seater (LH/RH) overall size: 3535 x 900/1535mm

C9 Deep corner modular 6 seater (LH/RH) overall size: 3535 x 900/2835mm







C10 Angled modular with open end (LH/RH) overall size: 4200 x 900/2300mm

C11
Angled modular with closed end (LH/RH)
overall size: 4600 x 900/2150mm

C12 Deep corner double modular overall size: 3070 x 1535mm