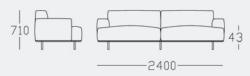

## Collective standard sofas

10037-30 2 Seater overall size: 2200 x 900mm

10037-35 2.5 Seater overall size: 2400 x 900mm

10037-40 3 Seater overall size: 2600 x 900mm